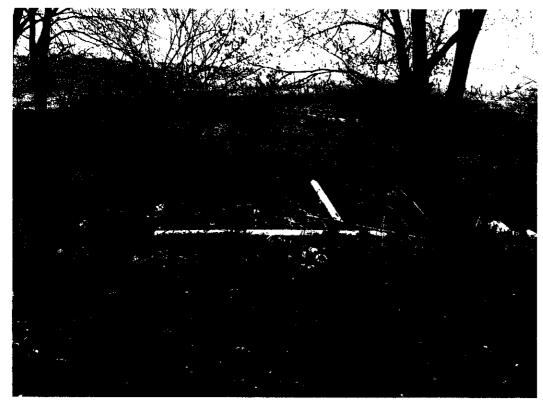

I continued the inspection from Parakeet Drive. I observed a waste mobile home and several piles of domicile waste, demolition waste automotive parts, and waste metal (photos 001-004). Some of the wastes were commingled with landscape waste (limbs and brush). A small portion of the site located at the corner of Oskaloosa Road and Parakeet Drive had been cleaned up (photo 005 & 006). I proceeded across Oskaloosa Road to the area around the residence. Wastes including but not limited to domicile waste, furniture, vehicles, automotive parts, waste metal and lawn equipment were observed behind the residence (photos 007-010).

The inspection ended at approximately 1:05 PM. Approximately 250 cubic yards of waste were observed at the site.

Date: 04/19/2007
Time: 1:01 PM
Direction: Southwest
Photo by: G. Gross
Exposure #: 001
Comments: Photograph
of waste metal, demolition
debris and domicile

Comments: Photograph of area that has been cleaned up. Some waste metal and demolition debris is still present.

Date: 04/19/2007
Time: 1:02 PM
Direction: Northwest
Photo by: G. Gross
Exposure #: 006
Comments: Photograph
of area that has been

cleaned up.

Date: 04/19/2007 Time: 1:03 PM Direction: East Photo by: G. Gross Exposure #: 007

Comments: Photograph

of domicile waste.

Date: 04/19/2007 Time: 1:03 PM Direction: East Photo by: G. Gross Exposure #: 008 Comments: Photograph