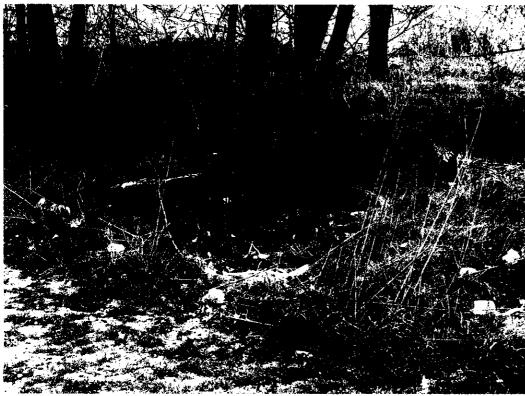

I continued the inspection from Parakeet Drive. I observed a waste mobile home and several piles of domicile waste, demolition waste automotive parts, and waste metal (photos 001-004). Some of the wastes were commingled with landscape waste (limbs and brush). A small portion of the site located at the corner of Oskaloosa Road and Parakeet Drive had been cleaned up (photo 005 & 006). I proceeded across Oskaloosa Road to the area around the residence. Wastes including but not limited to domicile waste, furniture, vehicles, automotive parts, waste metal and lawn equipment were observed behind the residence (photos 007-010).

The inspection ended at approximately 1:05 PM. Approximately 250 cubic yards of waste were observed at the site.

Date: 04/19/2007
Time: 1:01 PM
Direction: Southwest
Photo by: G. Gross
Exposure #: 001
Comments: Photograph
of waste metal, demolition
debris and domicile

of waste metal and domicile waste.

Date: 04/19/2007
Time: 1:03 PM
Direction: North
Photo by: G. Gross
Exposure #: 009
Comments: Photograph
of domicile waste and
furniture (foreground),
and waste vehicles and
metal (background).

Date: 04/19/2007
Time: 1:03 PM
Direction: North
Photo by: G. Gross
Exposure #: 010
Comments: Photograph
of waste vehicles and

metal.