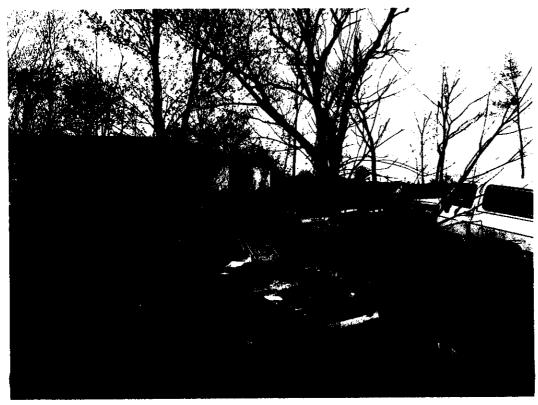

I continued the inspection from Parakeet Drive. I observed a waste mobile home and several piles of domicile waste, demolition waste automotive parts, and waste metal (photos 001-004). Some of the wastes were commingled with landscape waste (limbs and brush). A small portion of the site located at the corner of Oskaloosa Road and Parakeet Drive had been cleaned up (photo 005 & 006). I proceeded across Oskaloosa Road to the area around the residence. Wastes including but not limited to domicile waste, furniture, vehicles, automotive parts, waste metal and lawn equipment were observed behind the residence (photos 007-010).

The inspection ended at approximately 1:05 PM. Approximately 250 cubic yards of waste were observed at the site.

Date: 04/19/2007
Time: 1:01 PM
Direction: Southwest
Photo by: G. Gross
Exposure #: 001
Comments: Photograph
of waste metal, demolition
debris and domicile

waste.

Date: 04/19/2007
Time: 1:01 PM
Direction: Northwest
Photo by: G. Gross
Exposure #: 002
Comments: Photograph
of waste mobile home,
waste metal, demolition
debris and domicile
waste.

Date: 04/19/2007
Time: 1:01 PM
Direction: Northwest
Photo by: G. Gross
Exposure #: 003
Comments: Photograph
of waste mobile home,
waste metal, demolition
debris and domicile
waste.