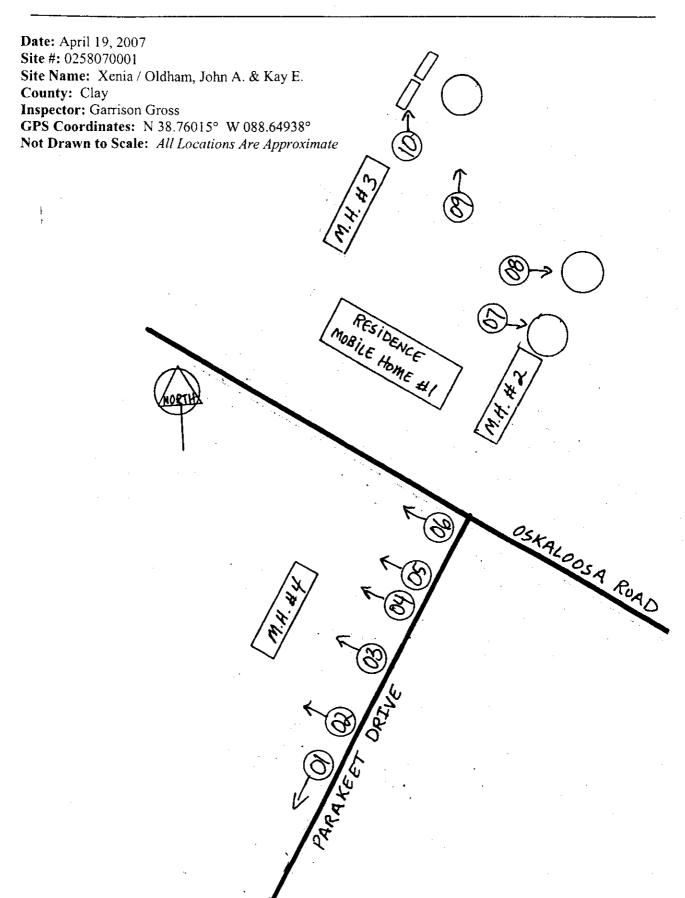

I continued the inspection from Parakeet Drive. I observed a waste mobile home and several piles of domicile waste, demolition waste automotive parts, and waste metal (photos 001-004). Some of the wastes were commingled with landscape waste (limbs and brush). A small portion of the site located at the corner of Oskaloosa Road and Parakeet Drive had been cleaned up (photo 005 & 006). I proceeded across Oskaloosa Road to the area around the residence. Wastes including but not limited to domicile waste, furniture, vehicles, automotive parts, waste metal and lawn equipment were observed behind the residence (photos 007-010).

The inspection ended at approximately 1:05 PM. Approximately 250 cubic yards of waste were observed at the site.

Date: 04/19/2007
Time: 1:01 PM
Direction: Southwest
Photo by: G. Gross
Exposure #: 001
Comments: Photograph
of waste metal, demolition
debris and domicile

waste.

Date: 04/19/2007
Time: 1:01 PM
Direction: Northwest
Photo by: G. Gross
Exposure #: 002
Comments: Photograph
of waste mobile home,
waste metal, demolition
debris and domicile
waste.

Date: 04/19/2007
Time: 1:01 PM
Direction: Northwest
Photo by: G. Gross
Exposure #: 003
Comments: Photograph
of waste mobile home,
waste metal, demolition
debris and domicile
waste.